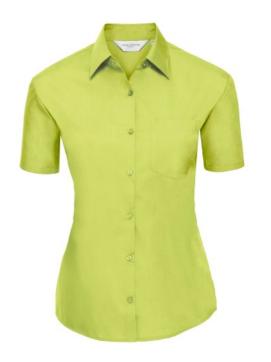

## RUSSELL MEN'S SHORT SLEEVE POLYCOTTON EASY CARE POPLIN

#### **Basic informations**

Size: XL Length: 37 Width: 28

Height: 19

Size: XL

Color: Lemon green

# **Specification**

RUSSELL women's short sleeve shirt POLYCOTTON EASY CARE POPLIN. Elegant and versatile material. Classic, two buttons on cuff.35% Poplin cotton / 65% polyester, 110/105 g / m2. Drying at 50 degrees. EASY CARE - fast drying, easy to iron white XS light-Roy L