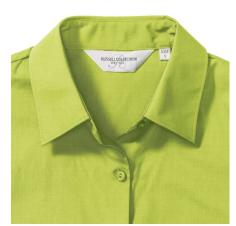

# **Specification**

RUSSELL women's short sleeve shirt POLYCOTTON EASY CARE POPLIN. Elegant and versatile material. Classic, two buttons on cuff.35% Poplin cotton / 65% polyester, 110/105 g / m2. Drying at 50 degrees. EASY CARE - fast drying, easy to iron white XS light-Roy L